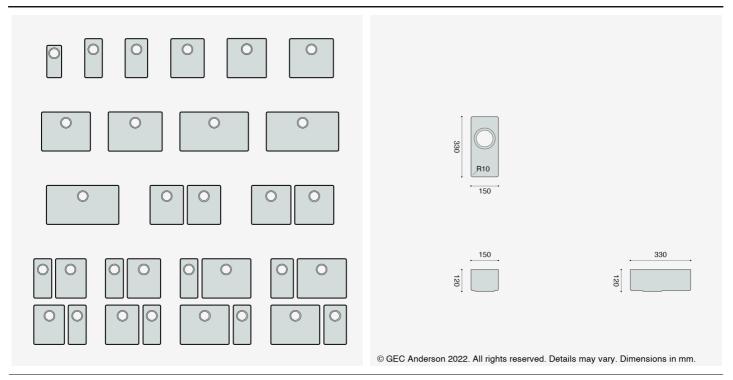

## GEC Anderson® single stainless steel sink bowl A15

• For incorporating into stainless steel worktop

• Internal bowl size: I50x330x120mm with 10mm corner radius

• Alternative fixing options: Undermount