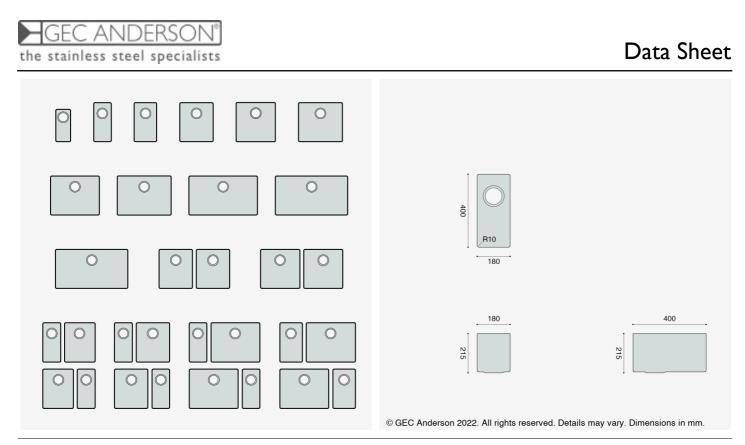

GEC Anderson® single stainless steel sink bowl A18

- For incorporating into stainless steel worktop
- Internal bowl size: 180x400x215mm with 10mm corner radius
- Alternative fixing options: Undermount / Inset / Flushmount
- EN 1.4301 brushed satin stainless steel
- Ø89mm basket strainer waste (BSW) and overflow fittings