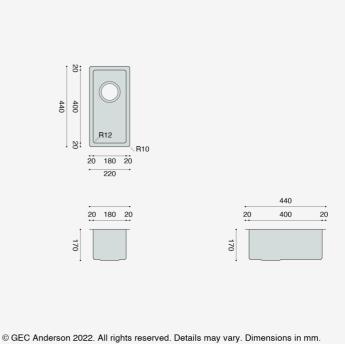

- Internal bowl size: 180x400x170mm with 12mm corner radius
- 20 mm flat flange (Overall size: 220x440mm)
- Fixing options: Undermount / Inset / Flushmount
- EN 1.4301 brushed satin stainless steel
- Ø89mm basket strainer waste (BSW) and overflow fittings
- Sound deadended and plastic protected