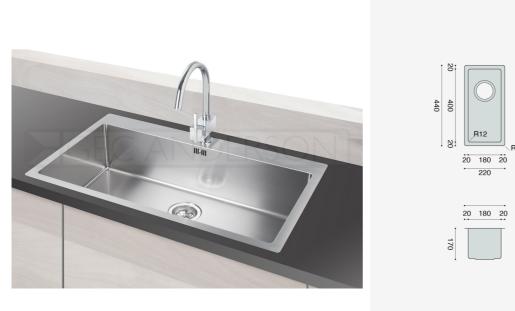

## Sink A18

The A18 is one of the GEC Anderson® Series A range of individual stainless steel sinks. Series A sinks are of the highest quality and finish and are available in single, double and combination sizes.

- Internal bowl size: 180x400x170mm with 12mm corner radius
- 20 mm flat flange (Overall size: 220x440mm)
- Fixing options: Undermount / Inset / Flushmount
- EN 1.4301 brushed satin stainless steel
- Ø89mm basket strainer waste (BSW) and overflow fittings
- Sound deadended and plastic protected