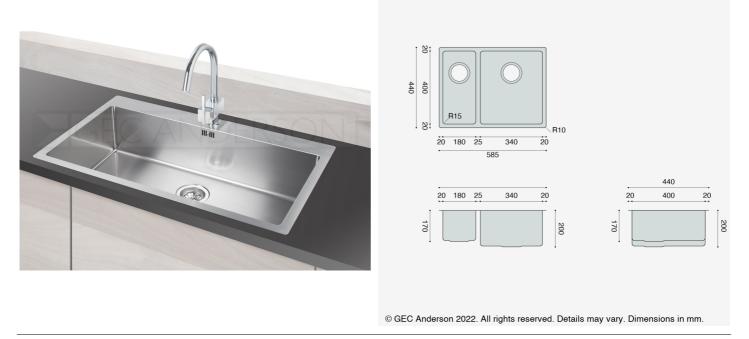

Combination Sink A1834

The A1834 is one of the GEC Anderson® Series A range of combination stainless steel sinks. Series A sinks are of the highest quality and finish and are available in single, double and combination sizes.

Main bowl (right): 340x400x200mm. Small bowl (left): 180x400x170mm

- Corner Radius: 15mm
- 20 mm flat flange (Overall size: 585x440mm)
- Fixing options: Undermount / Inset / Flushmount
- EN 1.4301 brushed satin stainless steel
- Ø89mm basket strainer waste (BSW) and overflow
- Sound deadended and plastic protected