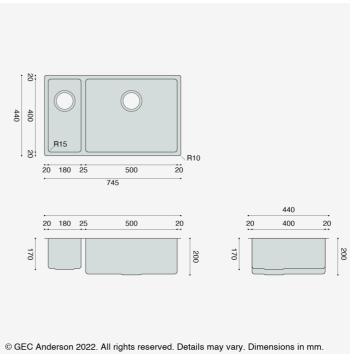

Main bowl (right): 500x400x200mm. Small bowl (left): 180x400x170mm

• Corner Radius: 15mm

• 20 mm flat flange (Overall size: 745x440mm)

• Fixing options: Undermount / Inset / Flushmount

• EN 1.4301 brushed satin stainless steel

Ø89mm basket strainer waste (BSW) and overflow

Sound deadended and plastic protected

Product Range Individual Bowls / Series A Bowls

Uniclass Pr 40 20 96 81 Sinks

CAWS N13/331 Sinks

N13/25 Sinks

Please consult GEC Anderson Ltd technical literature or website for further details. GEC Anderson can also provide a specification service for both standard and bespoke designs. It is recommended that they are consulted early in the design process. CAD drawings are available in dxf and dwg formats.