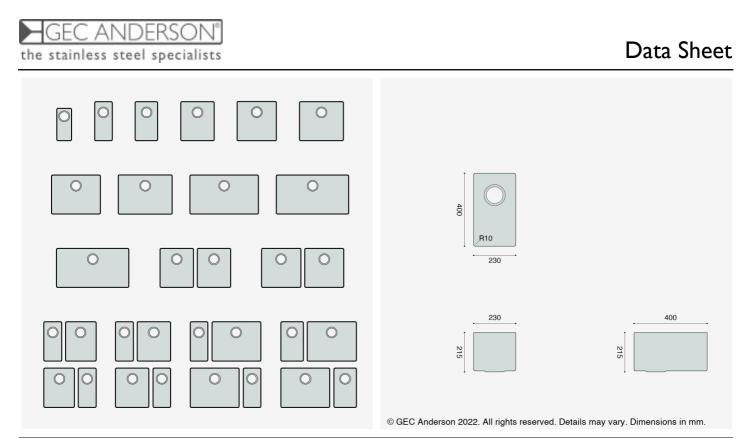

GEC Anderson® single stainless steel sink bowl A23

- For incorporating into stainless steel worktop
- Internal bowl size: 230x400x215mm with 10mm corner radius
- Alternative fixing options: Undermount / Inset / Flushmount
- EN 1.4301 brushed satin stainless steel
- Ø89mm basket strainer waste (BSW) and overflow fittings