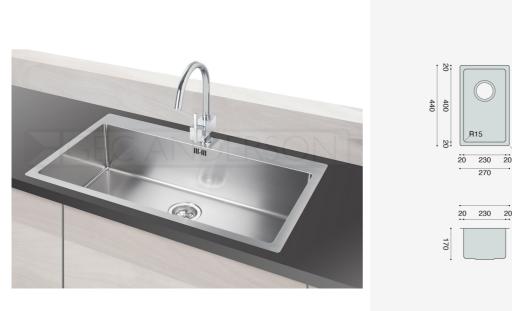

## Sink A23

The A23 is one of the GEC Anderson® Series A range of individual stainless steel sinks. Series A sinks are of the highest quality and finish and are available in single, double and combination sizes.

- Internal bowl size: 230x400x170mm with 15mm corner radius
- 20 mm flat flange (Overall size: 270x440mm)
- Fixing options: Undermount / Inset / Flushmount
- EN 1.4301 brushed satin stainless steel
- Ø89mm basket strainer waste (BSW) and overflow fittings
- Sound deadended and plastic protected