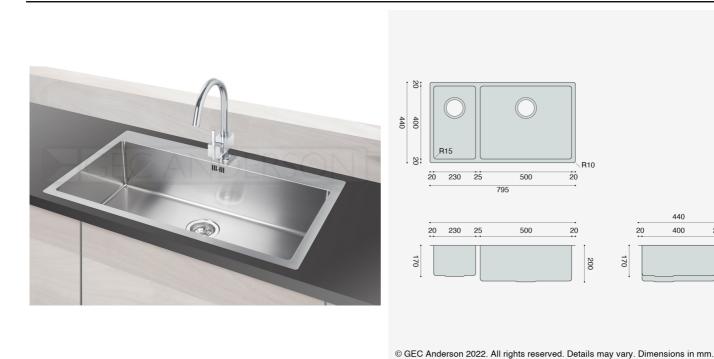

Main bowl (right): 500x400x200mm. Small bowl (left): 230x400x170mm

• Corner Radius: 15mm

• 20 mm flat flange (Overall size: 795x440mm)

• Fixing options: Undermount / Inset / Flushmount

• EN 1.4301 brushed satin stainless steel