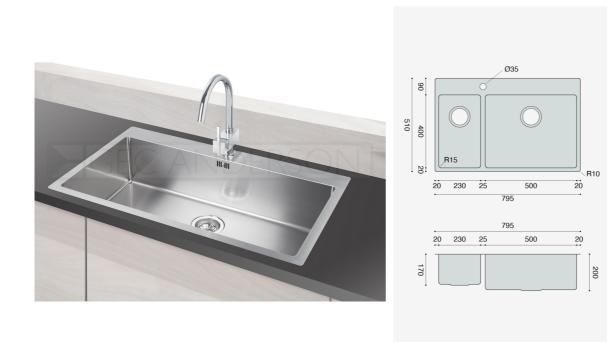

90

© GEC Anderson 2022. All rights reserved. Details may vary. Dimensions in mm.

400

20

200

Main bowl (right): 500x400x200mm. Small bowl (left): 230x400x170mm

- Corner Radius: 15mm
- 90mm tap landing with Ø35mm taphole
- 20 mm flat flange (Overall size: 795x510mm)
- Fixing options: Undermount / Inset / Flushmount
- EN 1.4301 brushed satin stainless steel
- Ø89mm basket strainer waste (BSW) and overflow
- Sound deadended and plastic protected