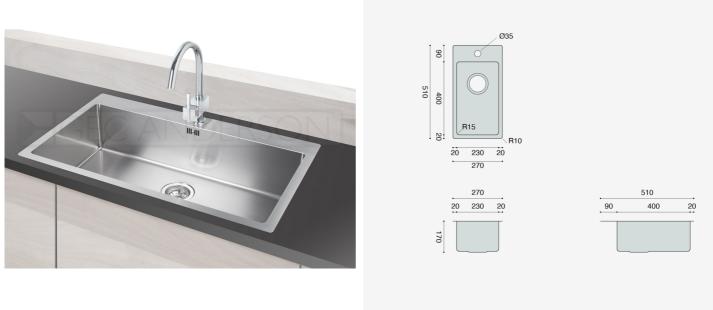

- Internal bowl size: 230x400x170mm with 15mm corner radius
- 90mm tap landing with Ø35mm taphole
- 20 mm flat flange (Overall size: 270x510mm)
- Fixing options: Undermount / Inset / Flushmount
- EN 1.4301 brushed satin stainless steel
- Ø89mm basket strainer waste (BSW) and overflow fittings
- Sound deadended and plastic protected