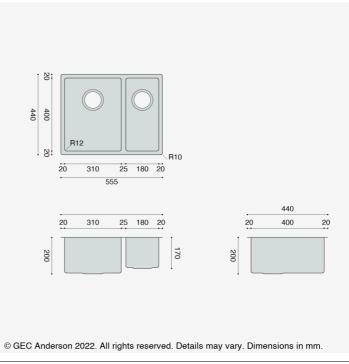

Main bowl (left): 310x400x200mmSmall bowl (right): 180x400x170mm

• Corner Radius: 12mm

• 20 mm flat flange (Overall size: 555x440mm)

- Fixing options: Undermount / Inset / Flushmount
- EN 1.4301 brushed satin stainless steel
- Ø89mm basket strainer waste (BSW) and overflow
- Sound deadended and plastic protected