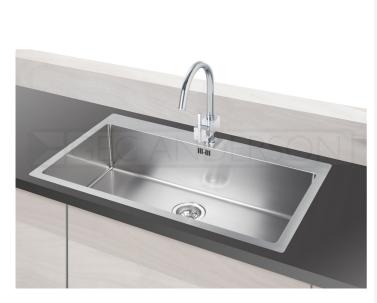

## Combination Sink A3118

The A3118 is one of the GEC Anderson® Series A range of combination stainless steel sinks. Series A sinks are of the highest quality and finish and are available in single, double and combination sizes.