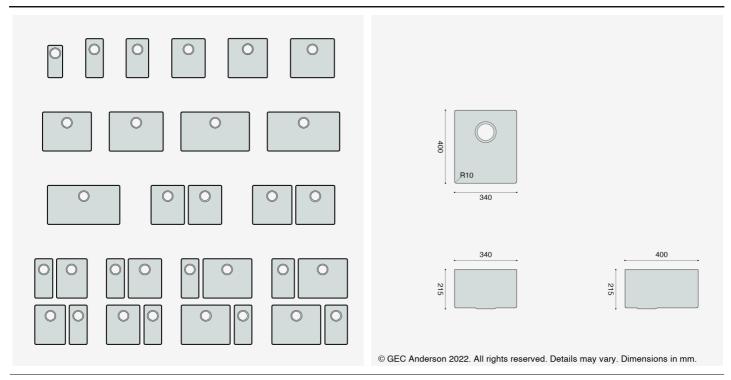

## GEC Anderson® single stainless steel sink bowl A34

• For incorporating into stainless steel worktop

• Internal bowl size: 340x400x215mm with 10mm corner radius

• Alternative fixing options: Undermount / Inset / Flushmount

• EN 1.4301 brushed satin stainless steel

Ø89mm basket strainer waste (BSW) and overflow fittings

Product Range Made-To-Measure / Series A Bowls

Uniclass Pr\_40\_20\_96\_81 Sinks

CAWS N13/331 Sinks

N13/25 Sinks