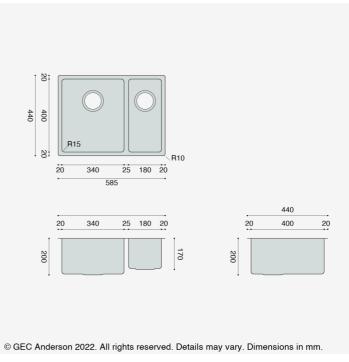

Main bowl (left): 340x400x200mmSmall bowl (right): 180x400x170mm

• Corner Radius: 15mm

• 20 mm flat flange (Overall size: 585x440mm)

- Fixing options: Undermount / Inset / Flushmount
- EN 1.4301 brushed satin stainless steel
- Ø89mm basket strainer waste (BSW) and overflow
- Sound deadended and plastic protected