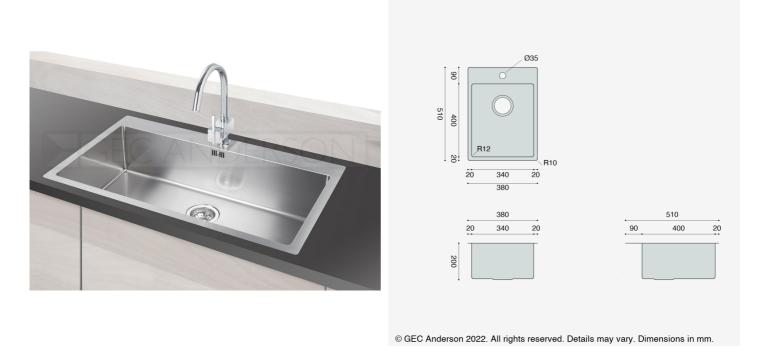

- Internal bowl size: 340x400x200mm with 12mm corner radius
- 90mm tap landing with Ø35mm taphole
- 20 mm flat flange (Overall size: 380x510mm)
- Fixing options: Undermount / Inset / Flushmount
- EN 1.4301 brushed satin stainless steel
- Ø89mm basket strainer waste (BSW) and overflow fittings
- Sound deadended and plastic protected