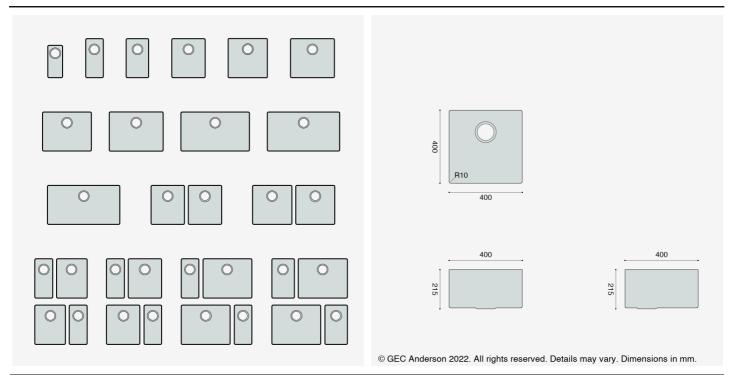

## GEC Anderson® single stainless steel sink bowl A40

• For incorporating into stainless steel worktop

• Internal bowl size: 400x400x215mm with 10mm corner radius

• Alternative fixing options: Undermount / Inset / Flushmount

• EN 1.4301 brushed satin stainless steel

Ø89mm basket strainer waste (BSW) and overflow fittings

Product Range Made-To-Measure / Series A Bowls

Uniclass Pr\_40\_20\_96\_81 Sinks

CAWS N13/331 Sinks

N13/25 Sinks