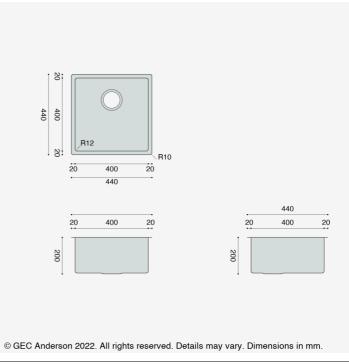

- Internal bowl size: 400x400x200mm with 12mm corner radius
- 20 mm flat flange (Overall size: 440x440mm)
- Fixing options: Undermount / Inset / Flushmount
- EN 1.4301 brushed satin stainless steel
- Ø89mm basket strainer waste (BSW) and overflow fittings
- Sound deadended and plastic protected