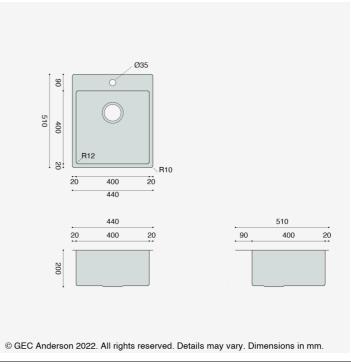

- Internal bowl size: 400x400x200mm with 12mm corner radius
- 90mm tap landing with Ø35mm taphole
- 20 mm flat flange (Overall size: 440x510mm)
- Fixing options: Undermount / Inset / Flushmount
- EN 1.4301 brushed satin stainless steel
- Ø89mm basket strainer waste (BSW) and overflow fittings
- Sound deadended and plastic protected