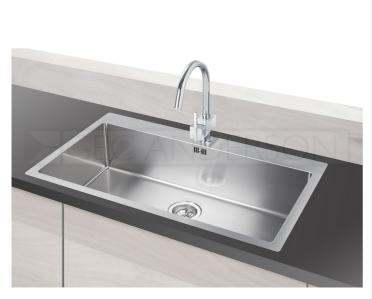

## Sink A40T

The A40T is one of the GEC Anderson® Series A range of individual stainless steel sinks, including tap landing. Series A sinks are of the highest quality and finish and are available in single, double and combination sizes.

- Internal bowl size: 400x400x200mm with 12mm corner radius
- 90mm tap landing with Ø35mm taphole
- 20 mm flat flange (Overall size: 440x510mm)
- Fixing options: Undermount / Inset / Flushmount
- EN 1.4301 brushed satin stainless steel
- Ø89mm basket strainer waste (BSW) and overflow fittings
- Sound deadended and plastic protected