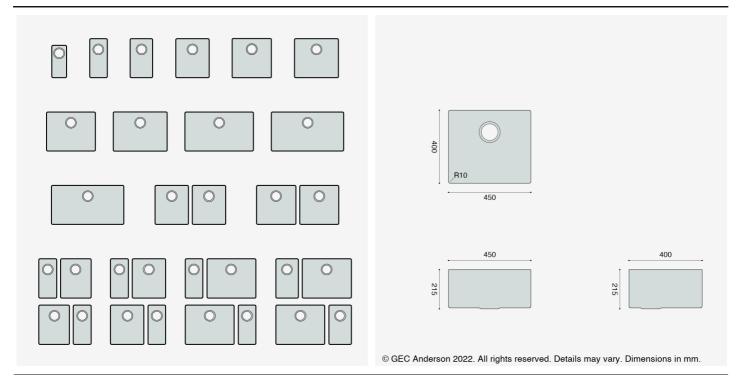

## GEC Anderson® single stainless steel sink bowl A45

• For incorporating into stainless steel worktop

• Internal bowl size: 450x400x215mm with 10mm corner radius

• Alternative fixing options: Undermount / Inset / Flushmount

• EN 1.4301 brushed satin stainless steel

Ø89mm basket strainer waste (BSW) and overflow fittings

Product Range Made-To-Measure / Series A Bowls

Uniclass Pr\_40\_20\_96\_81 Sinks

CAWS N13/331 Sinks

N13/25 Sinks