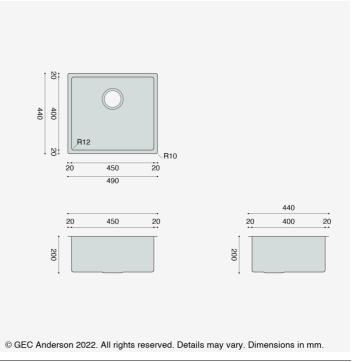

- Internal bowl size: 450x400x200mm with 12mm corner radius
- 20 mm flat flange (Overall size: 490x440mm)
- Fixing options: Undermount / Inset / Flushmount
- EN 1.4301 brushed satin stainless steel
- Ø89mm basket strainer waste (BSW) and overflow fittings
- Sound deadended and plastic protected