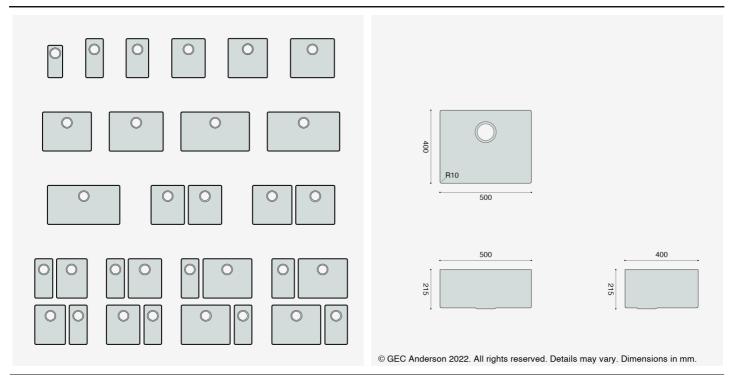

## GEC Anderson® single stainless steel sink bowl A50

• For incorporating into stainless steel worktop

• Internal bowl size: 500x400x215mm with 10mm corner radius

• Alternative fixing options: Undermount / Inset / Flushmount

• EN 1.4301 brushed satin stainless steel

Ø89mm basket strainer waste (BSW) and overflow fittings

Product Range Made-To-Measure / Series A Bowls

Uniclass Pr\_40\_20\_96\_81 Sinks

CAWS N13/331 Sinks

N13/25 Sinks