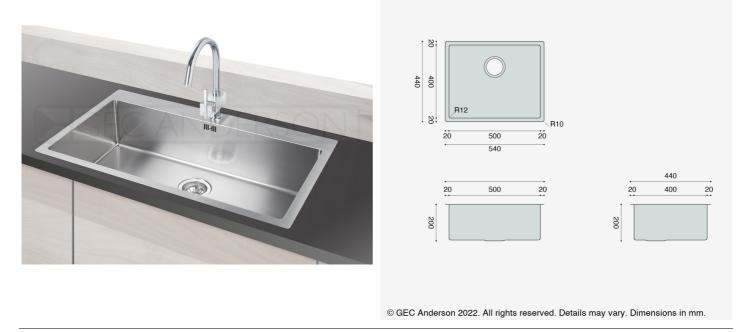

- Internal bowl size: 500x400x200mm with 12mm corner radius with Ø35mm taphole
- 20 mm flat flange (Overall size: 540x440mm)
- Fixing options: Undermount / Inset / Flushmount
- EN 1.4301 brushed satin stainless steel
- Ø89mm basket strainer waste (BSW) and overflow fittings
- Sound deadended and plastic protected