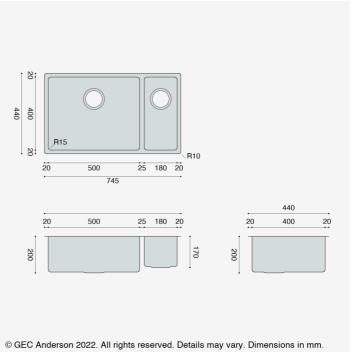

Main bowl (left): 500x400x200mmSmall bowl (right): 180x400x170mm

• Corner Radius: 15mm

- 20 mm flat flange (Overall size: 745×440mm)
- Fixing options: Undermount / Inset / Flushmount
- EN 1.4301 brushed satin stainless steel
- Ø89mm basket strainer waste (BSW) and overflow
- Sound deadended and plastic protected