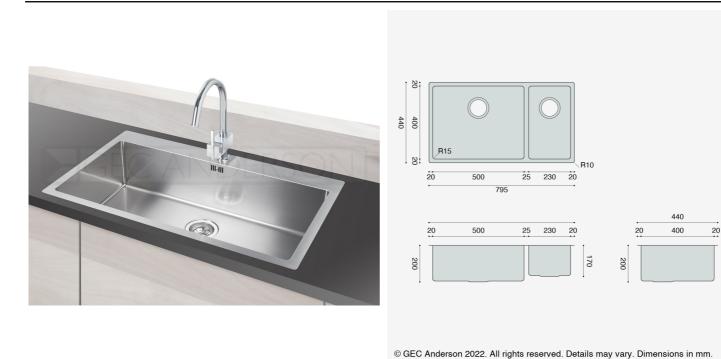

Main bowl (left): 500x400x200mmSmall bowl (right): 230x400x170mm

• Corner Radius: 15mm

- 20 mm flat flange (Overall size: 795×440mm)
- Fixing options: Undermount / Inset / Flushmount
- EN 1.4301 brushed satin stainless steel
- Ø89mm basket strainer waste (BSW) and overflow
- Sound deadended and plastic protected