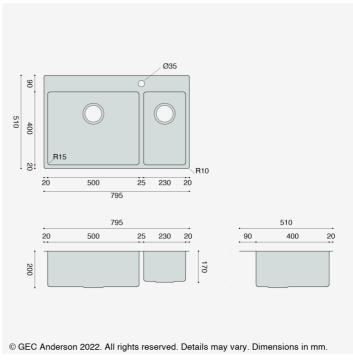

## Combination Sink A5023T

The A5023T is one of the GEC Anderson® Series A range of combination stainless steel sinks, including tap landing. Series A sinks are of the highest quality and finish and are available in single, double and combination sizes.

 Main bowl (left): 500x400x200mm • Small bowl (right): 230x400x170mm

• Corner Radius: 15mm

• 90mm tap landing with Ø35mm taphole

- 20 mm flat flange (Overall size: 795x510mm)
- Fixing options: Undermount / Inset / Flushmount
- EN 1.4301 brushed satin stainless steel
- Ø89mm basket strainer waste (BSW) and overflow
- Sound deadended and plastic protected