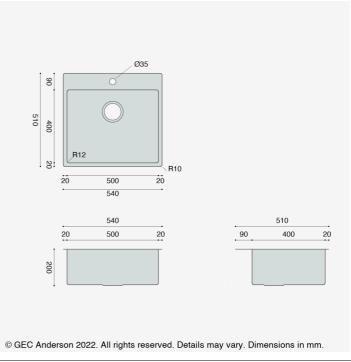

- Internal bowl size: 500x400x200mm with 12mm corner radius
- 90mm tap landing with Ø35mm taphole
- 20 mm flat flange (Overall size: 540x510mm)
- Fixing options: Undermount / Inset / Flushmount
- EN 1.4301 brushed satin stainless steel
- Ø89mm basket strainer waste (BSW) and overflow fittings
- Sound deadended and plastic protected