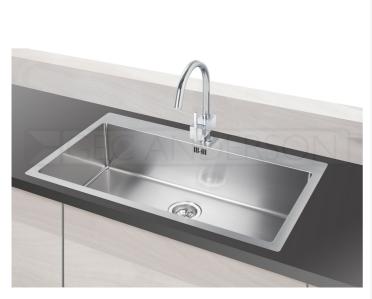

## Sink A50T

The A50T is one of the GEC Anderson® Series A range of individual stainless steel sinks, including tap landing. Series A sinks are of the highest quality and finish and are available in single, double and combination sizes.