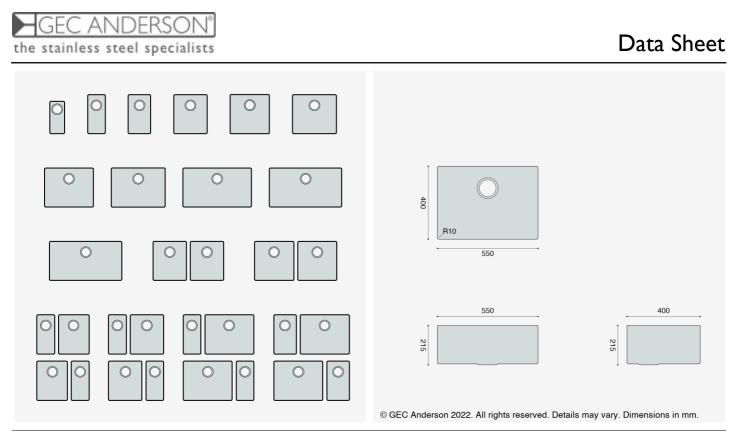

GEC Anderson® single stainless steel sink bowl A55

- For incorporating into stainless steel worktop
- Internal bowl size: 550x400x215mm with 10mm corner radius
- Alternative fixing options: Undermount / Inset / Flushmount
- EN 1.4301 brushed satin stainless steel
- Ø89mm basket strainer waste (BSW) and overflow fittings