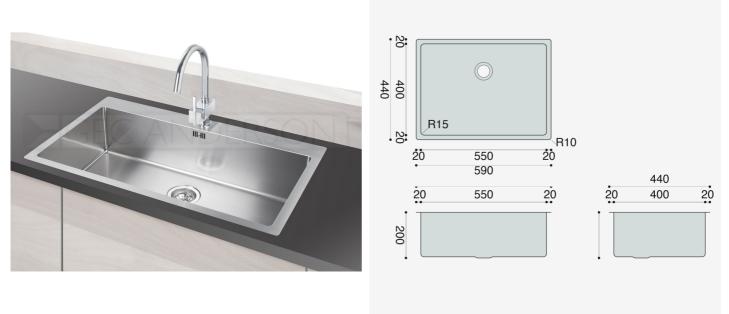

 $\ensuremath{\mathbb{C}}$  GEC Anderson 2022. All rights reserved. Details may vary. Dimensions in mm.

A55 single bowl: 550x400x200mm with 15mm corner radius. 20mm flat flange suitable for inset, undermount and flushmount installation. Sound deadened and plastic protected. EN 1.4301 grade stainless steel.Basket strainer waste with overflow.