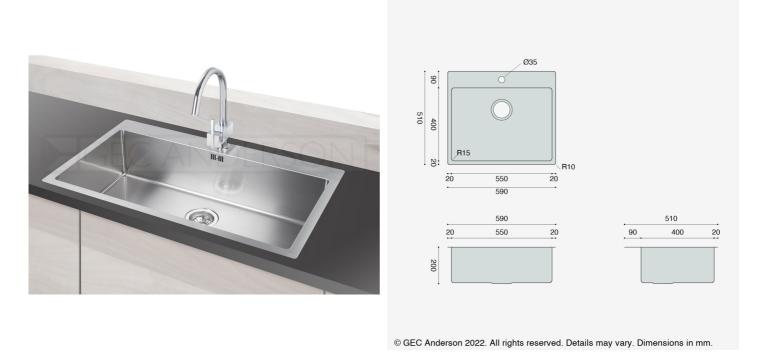

- Internal bowl size: 550x400x200mm with 15mm corner radius
- 90mm tap landing with Ø35mm taphole
- 20 mm flat flange (Overall size: 590x510mm)
- Fixing options: Undermount / Inset / Flushmount
- EN 1.4301 brushed satin stainless steel
- Ø89mm basket strainer waste (BSW) and overflow fittings
- Sound deadended and plastic protected