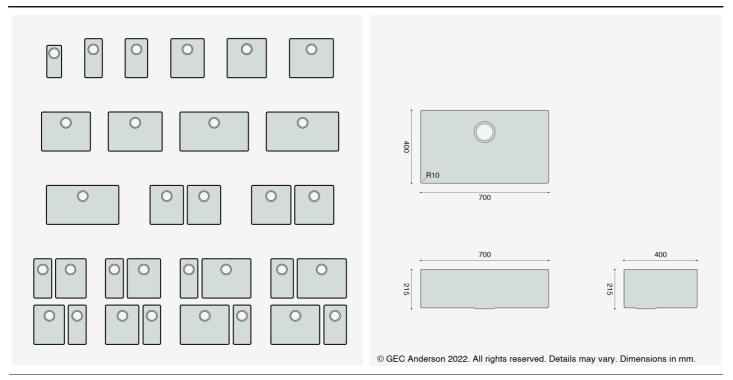

## GEC Anderson® single stainless steel sink bowl A70

• For incorporating into stainless steel worktop

• Internal bowl size: 700x400x215mm with 10mm corner radius

• Alternative fixing options: Undermount / Inset / Flushmount

• EN 1.4301 brushed satin stainless steel

Ø89mm basket strainer waste (BSW) and overflow fittings

Product Range Made-To-Measure / Series A Bowls

Uniclass Pr\_40\_20\_96\_81 Sinks

CAWS N13/331 Sinks

N13/25 Sinks