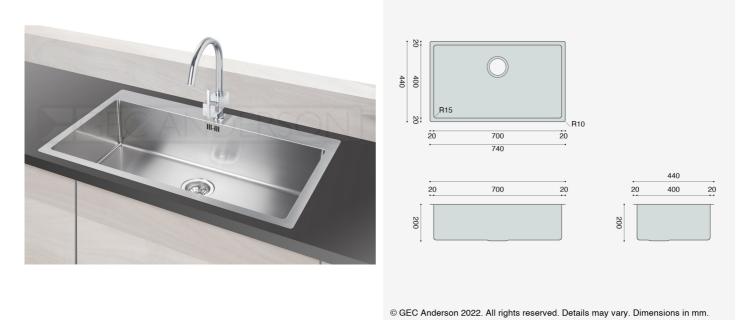

- Internal bowl size: 700x400x200mm with 15mm corner radius
- 20 mm flat flange (Overall size: 740x440mm)
- Fixing options: Undermount / Inset / Flushmount
- EN 1.4301 brushed satin stainless steel
- Ø89mm basket strainer waste (BSW) and overflow fittings
- Sound deadended and plastic protected