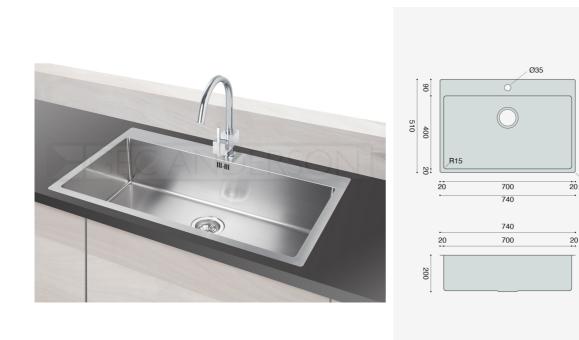

90

© GEC Anderson 2022. All rights reserved. Details may vary. Dimensions in mm.

400

20

- Internal bowl size: 700x400x200mm with 15mm corner radius
- 90mm tap landing with Ø35mm taphole
- 20 mm flat flange (Overall size: 740x510mm)
- Fixing options: Undermount / Inset / Flushmount
- EN 1.4301 brushed satin stainless steel
- Ø89mm basket strainer waste (BSW) and overflow fittings
- Sound deadended and plastic protected