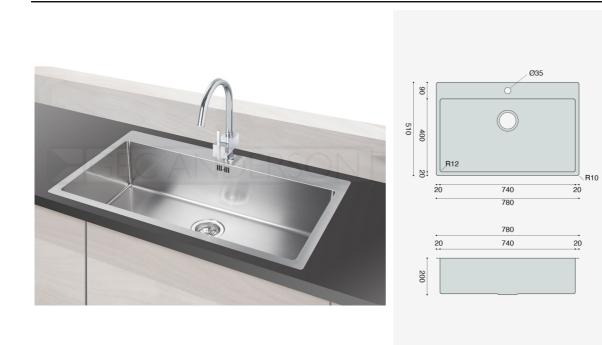

## Sink A74T

The A74T is one of the GEC Anderson® Series A range of individual stainless steel sinks, including tap landing. Series A sinks are of the highest quality and finish and are available in single, double and combination sizes.

- Internal bowl size: 740x400x200mm with 12mm corner radius
- 90mm tap landing with Ø35mm taphole
- 20 mm flat flange (Overall size: 780x510mm)
- Fixing options: Undermount / Inset / Flushmount
- EN 1.4301 brushed satin stainless steel
- Ø89mm basket strainer waste (BSW) and overflow fittings
- Sound deadended and plastic protected