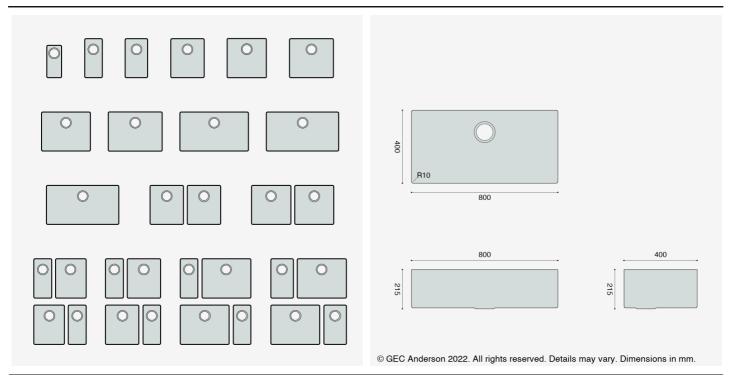

## GEC Anderson® single stainless steel sink bowl A80

• For incorporating into stainless steel worktop

• Internal bowl size: 800x400x215mm with 10mm corner radius

• Alternative fixing options: Undermount

• EN 1.4301 brushed satin stainless steel

Ø89mm basket strainer waste (BSW) and overflow fittings

Product Range Made-To-Measure / Series A Bowls

Uniclass Pr\_40\_20\_96\_81 Sinks

CAWS N13/331 Sinks

N13/25 Sinks