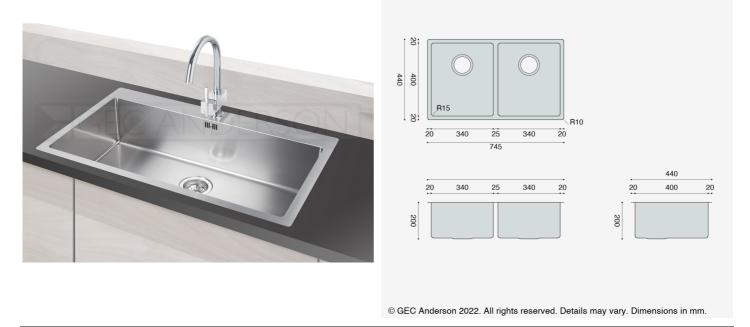

## Double Sink AD34

The AD34 is one of the GEC Anderson® Series A range of double stainless steel sinks. Series A sinks are of the highest quality and finish and are available in single, double and combination sizes.

- Internal bowl size: 340x400x200mm with 15mm corner radius
- 20 mm flat flange (Overall size: 745x440mm)
- Fixing options: Undermount / Inset / Flushmount
- EN 1.4301 brushed satin stainless steel
- Ø89mm basket strainer waste (BSW) and overflow
- Sound deadended and plastic protected