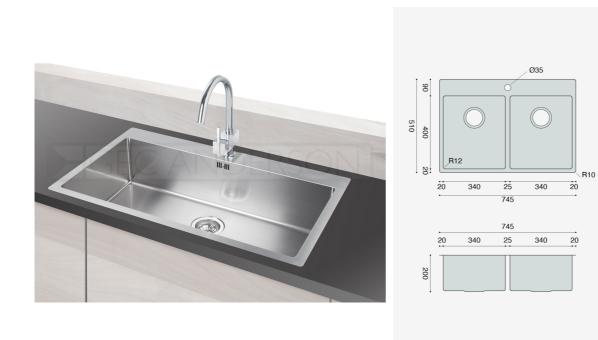

90

© GEC Anderson 2022. All rights reserved. Details may vary. Dimensions in mm.

400

20

The AD34T is one of the GEC Anderson® Series A range of double stainless steel sinks, including tap landing. Series A sinks are of the highest quality and finish and are available in single, double and combination sizes.

- Internal bowl size: 340x400x200mm with 12mm corner radius
- 90mm tap landing with Ø35mm taphole
- 20 mm flat flange (Overall size: 745x510mm)
- Fixing options: Undermount / Inset / Flushmount
- EN 1.4301 brushed satin stainless steel
- Ø89mm basket strainer waste (BSW) and overflow
- Sound deadended and plastic protected