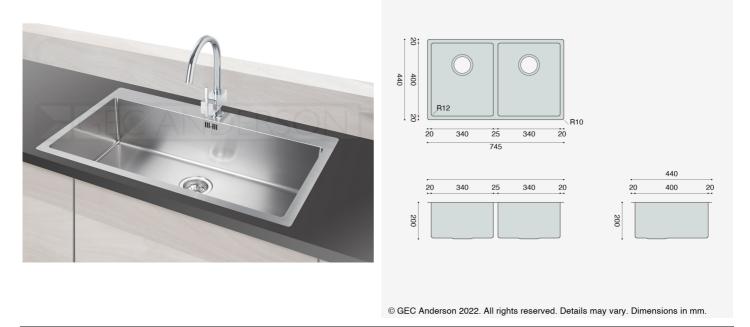

- Internal bowl size: 340x400x200mm with 12mm corner radius
- 20 mm flat flange (Overall size: 745x440mm)
- Fixing options: Undermount / Inset / Flushmount
- EN 1.4301 brushed satin stainless steel
- Ø89mm basket strainer waste (BSW) and overflow
- Sound deadended and plastic protected