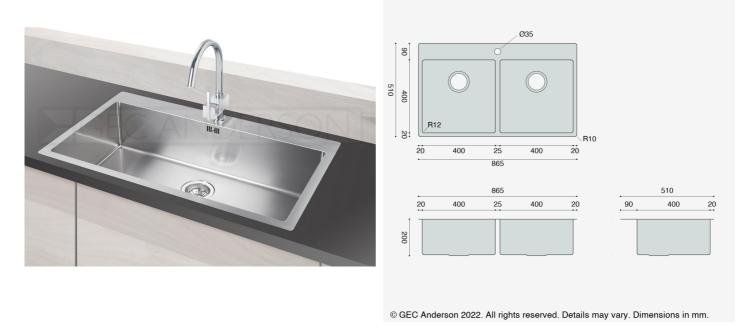

- Internal bowl size: 400x400x200mm with 12mm corner radius
- 90mm tap landing with Ø35mm taphole
- 20 mm flat flange (Overall size: 865x510mm)
- Fixing options: Undermount / Inset / Flushmount
- EN 1.4301 brushed satin stainless steel
- Ø89mm basket strainer waste (BSW) and overflow
- Sound deadended and plastic protected