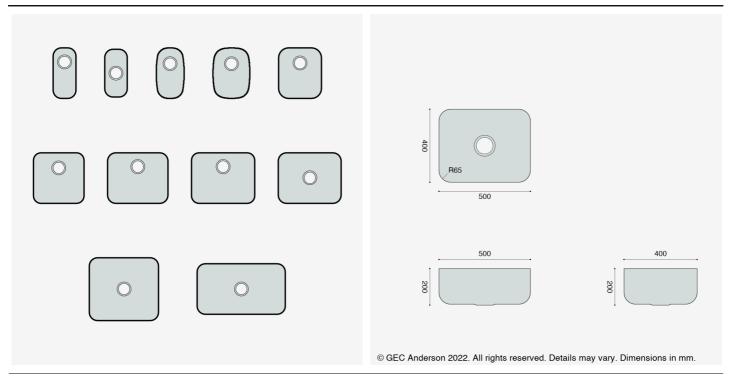

## GEC Anderson® single stainless steel sink bowl BE50

• For incorporating into stainless steel worktop

• Internal bowl size: 500x400x200mm

• Alternative Fixing options: Undermount

• EN 1.4301 brushed satin stainless steel

Ø89mm basket strainer waste (BSW) and overflow

Product Range Made-To-Measure / Standard Bowls

Uniclass Pr\_40\_20\_96\_81 Sinks

CAWS N13/331 Sinks

N13/25 Sinks

Please consult GEC Anderson Ltd technical literature or website for further details. GEC Anderson can also provide a specification service for both standard and bespoke designs. It is recommended that they are consulted early in the design process. CAD drawings are available in dxf and dwg formats.