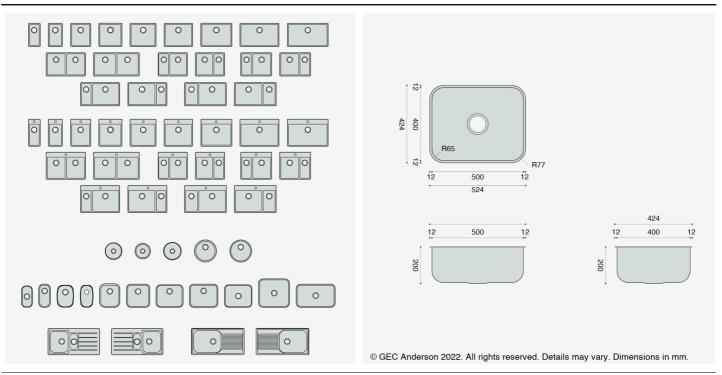

## SinkBE50

The BE50 is one of the GEC Anderson® standard range of individual stainless steel sinks.

- Internal bowl size: 500x400x200mm
- Fixing options: Undermount
- EN 1.4301 brushed satin stainless steel
- Ø89mm basket strainer waste (BSW) and overflow
- Sound deadended and plastic protected