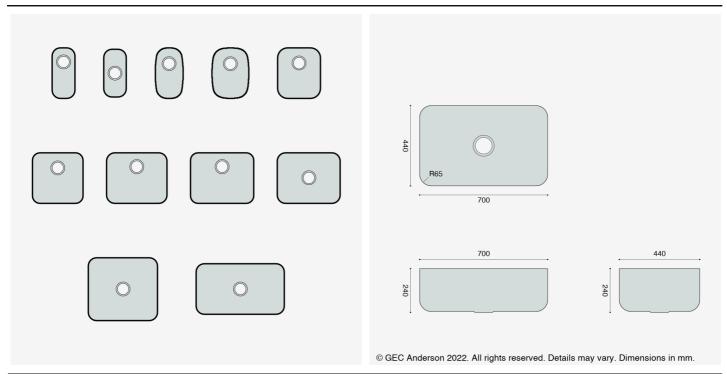

## GEC Anderson® single stainless steel sink bowl BE70

• For incorporating into stainless steel worktop

• Internal bowl size: 700x440x240mm

• Alternative Fixing options: Undermount

• EN 1.4301 brushed satin stainless steel

Ø89mm basket strainer waste (BSW) and overflow

Product Range Made-To-Measure / Standard Bowls

Uniclass Pr\_40\_20\_96\_81 Sinks

CAWS N13/331 Sinks

N13/25 Sinks

Please consult GEC Anderson Ltd technical literature or website for further details. GEC Anderson can also provide a specification service for both standard and bespoke designs. It is recommended that they are consulted early in the design process. CAD drawings are available in dxf and dwg formats.