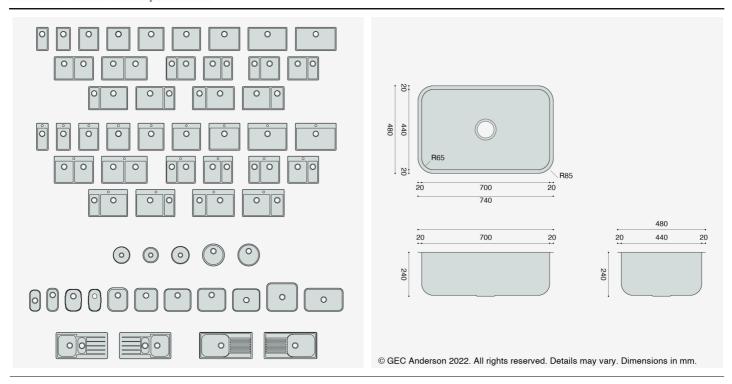

## SinkBE70

The BE70 is one of the GEC Anderson® standard range of individual stainless steel sinks.

- Internal bowl size: 700x440x240mm
- Fixing options: Undermount
- EN 1.4301 brushed satin stainless steel
- Ø89mm basket strainer waste (BSW) and overflow
- · Sound deadended and plastic protected