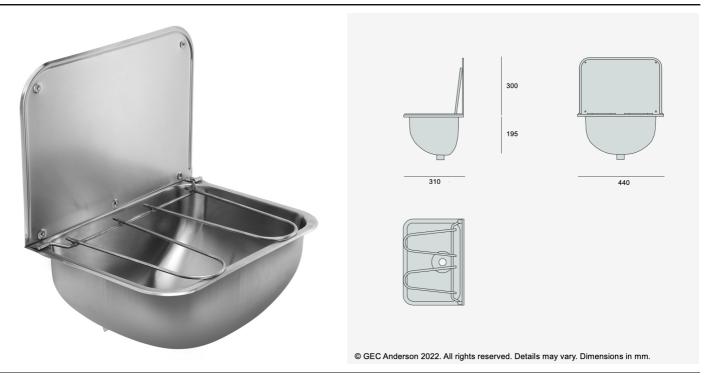

**Cleaners Sink UG40** 

UG40 Wall-hung stainless steel cleaners sink:  $440 \times 310 \times 195$ mm. Ø38mm grated outlet and hinged grid. EN 1.4301 grade stainless steel. Plastic protected. With 300mm high splashback.