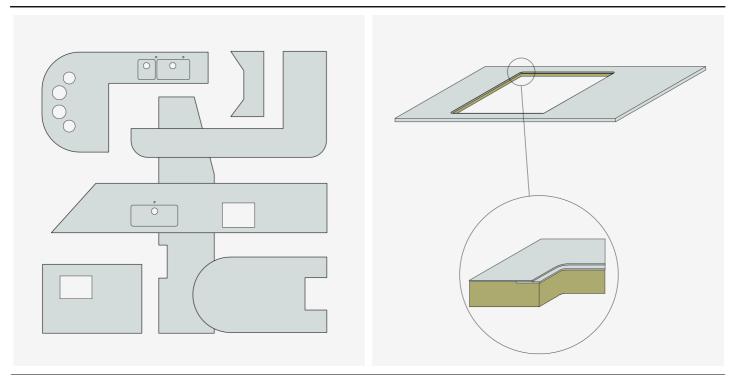

## GEC ANDERSON® FLUSH-FIT HOB CUTOUT

Cutouts for flush-fit hobs and appliances can be provided in any size or position. A custom ledge is provided to the precise specification required to allow the appliance to rest in a flush position.

## Please specify:

- Overall size (length, width and corner radius)
- Ledge size (width, depth and corrner radius)
- Minimum distance from worktop edge: 35mm

**Product Range** 

Uniclass Pr\_40\_30\_30\_96 Worktops