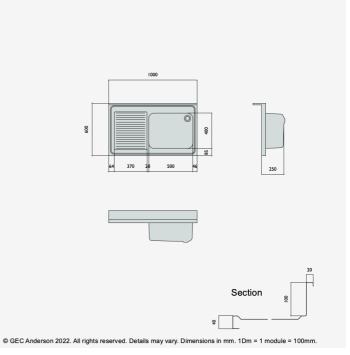

DR106 (G54) Decimetric® 1000x600mm - single bowl, single drainer - commercial grade stainless steel sinktop. 40mm lipped front and side edges and 100x20mm rear upstand. Bowl size: 500x400x250mm deep complete with Ø38mm outlet and overflow fittings. Sound deadened and plastic protected. (EN 1.4301 grade stainless steel). LH drainer.