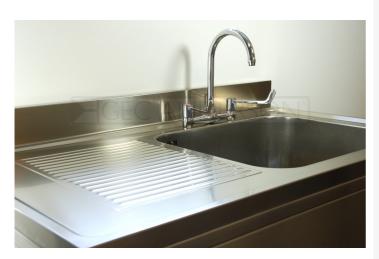

DR106 (G54) Decimetric® 1000x600mm - single bowl, single drainer - commercial grade stainless steel sinktop. 40mm lipped front and side edges and 100x20mm rear upstand. Bowl size: 500x400x250mm deep complete with Ø38mm outlet and overflow fittings. Sound deadened and plastic protected. (EN 1.4301 grade stainless steel). LH drainer.