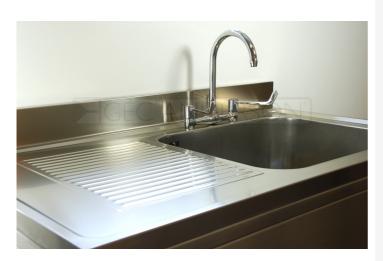

DR106 (G54) Decimetric® 1000x600mm - single bowl, single drainer - commercial grade stainless steel sinktop. 40mm lipped front and side edges and 100x20mm rear upstand. Bowl size: 500x400x250mm deep complete with Ø38mm outlet and overflow fittings. Sound deadened and plastic protected. (EN 1.4301 grade stainless steel). RH drainer.