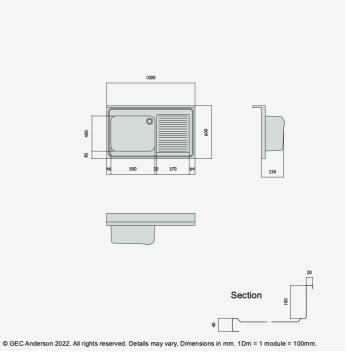

DR106 (G54) Decimetric® 1000x600mm - single bowl, single drainer - commercial grade stainless steel sinktop. 40mm lipped front and side edges and 100x20mm rear upstand. Bowl size: 500x400x250mm deep complete with Ø38mm outlet and overflow fittings. Sound deadened and plastic protected. (EN 1.4301 grade stainless steel). RH drainer.