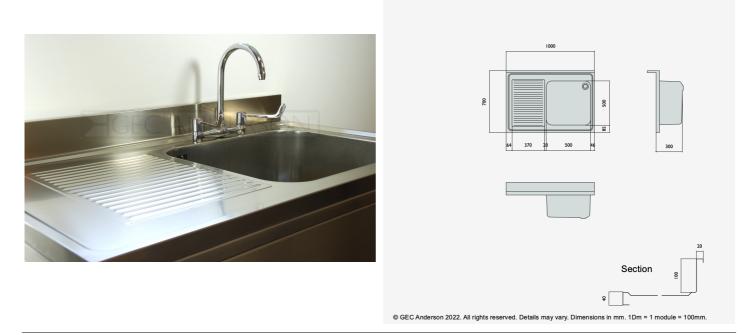

DR107 (G55) Decimetric® 1000x700mm - single bowl, single drainer - commercial grade stainless steel sinktop. 40mm lipped front and side edges and 100x20mm rear upstand. Bowl size: 500x500x300mm deep complete with Ø38mm outlet and overflow fittings. Sound deadened and plastic protected. (EN 1.4301 grade stainless steel). LH drainer.