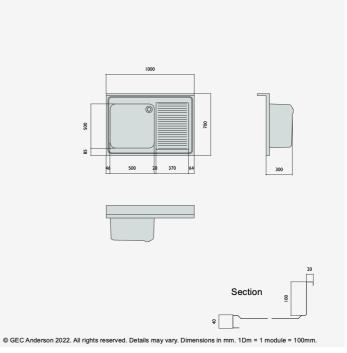

DR107 (G55) Decimetric® 1000x700mm - single bowl, single drainer - commercial grade stainless steel sinktop. 40mm lipped front and side edges and 100x20mm rear upstand. Bowl size: 500x500x300mm deep complete with Ø38mm outlet and overflow fittings. Sound deadened and plastic protected. (EN 1.4301 grade stainless steel). RH drainer.