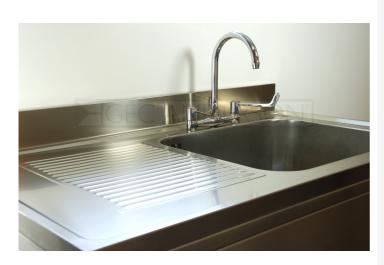

DR107 (G55) Decimetric® 1000x700mm - single bowl, single drainer - commercial grade stainless steel sinktop. 40mm lipped front and side edges and 100x20mm rear upstand. Bowl size: 500x500x300mm deep complete with Ø38mm outlet and overflow fittings. Sound deadened and plastic protected. (EN 1.4301 grade stainless steel). RH drainer.