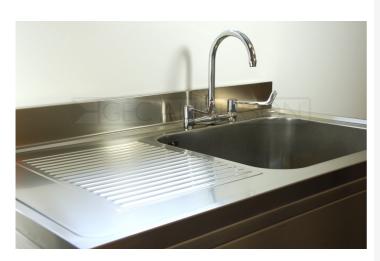

DR126 (G54) Decimetric® I200x600mm - single bowl, single drainer - commercial grade stainless steel sinktop. 40mm lipped front and side edges and I00x20mm rear upstand. Bowl size: 500x400x250mm deep complete with Ø38mm outlet and overflow fittings. Sound deadened and plastic protected. (EN I.4301 grade stainless steel). LH drainer.