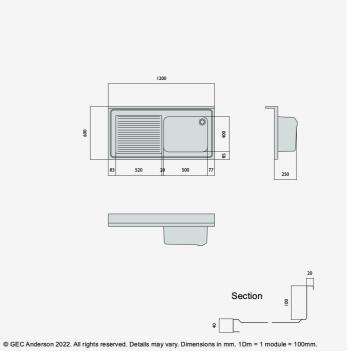

DR126 (G54) Decimetric® I200x600mm - single bowl, single drainer - commercial grade stainless steel sinktop. 40mm lipped front and side edges and I00x20mm rear upstand. Bowl size: 500x400x250mm deep complete with Ø38mm outlet and overflow fittings. Sound deadened and plastic protected. (EN I.4301 grade stainless steel). LH drainer.