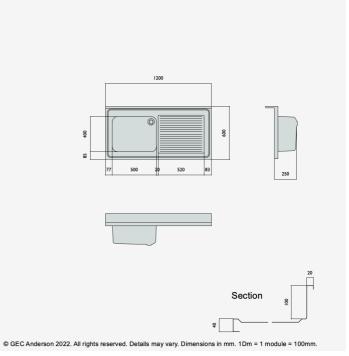

DR126 (G54) Decimetric® I200x600mm - single bowl, single drainer - commercial grade stainless steel sinktop. 40mm lipped front and side edges and I00x20mm rear upstand. Bowl size: 500x400x250mm deep complete with Ø38mm outlet and overflow fittings. Sound deadened and plastic protected. (EN I.4301 grade stainless steel). RH drainer.