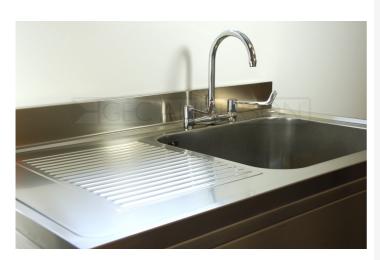

DR126 (G54) Decimetric® I200x600mm - single bowl, single drainer - commercial grade stainless steel sinktop. 40mm lipped front and side edges and I00x20mm rear upstand. Bowl size: 500x400x250mm deep complete with Ø38mm outlet and overflow fittings. Sound deadened and plastic protected. (EN I.4301 grade stainless steel). RH drainer.