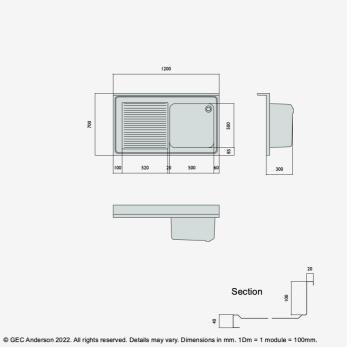

DR127 (G55) Decimetric® 1200x700mm - single bowl, single drainer - commercial grade stainless steel sinktop. 40mm lipped front and side edges and 100x20mm rear upstand. Bowl size: 500x500x300mm deep complete with Ø38mm outlet. Sound deadened and plastic protected. (EN 1.4301 grade stainless steel). LH drainer.