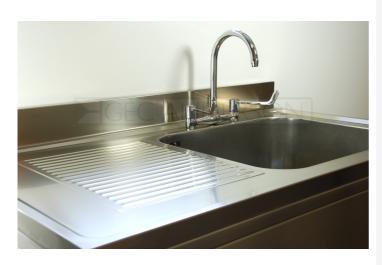

DR127 (G55) Decimetric® 1200x700mm - single bowl, single drainer - commercial grade stainless steel sinktop. 40mm lipped front and side edges and 100x20mm rear upstand. Bowl size: 500x500x300mm deep complete with Ø38mm outlet. Sound deadened and plastic protected. (EN 1.4301 grade stainless steel). LH drainer.